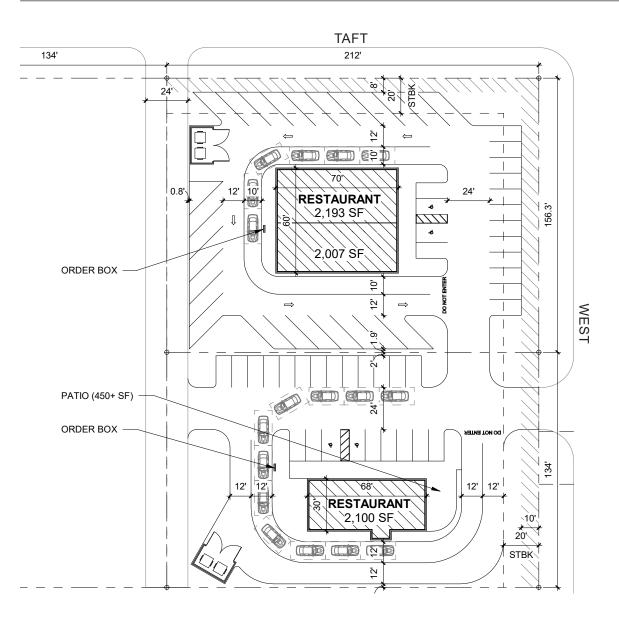

#### PRIME ARTERIAL STREET FRONTAGE IN WICHITA, KANSAS STRATEGICALLY LOCATED OFF US-54

**PROPERTY ADDRESS:** 511 S West Street Wichita, KS 67213 LOT SIZE: 61,480 SF (1.41 AC) **ZONING:** Light Industrial