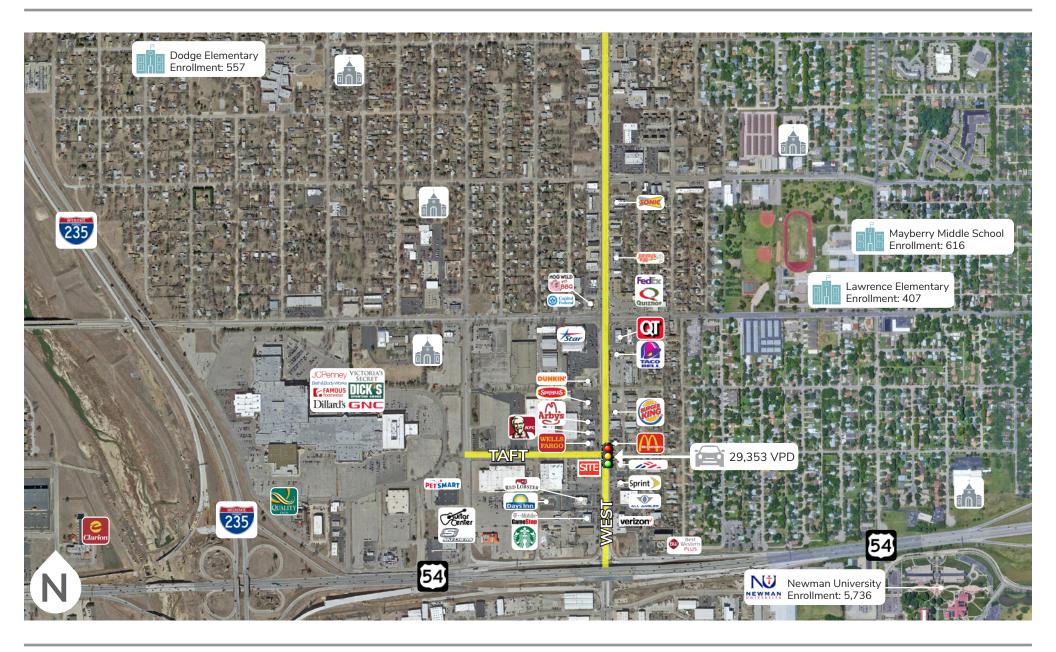

Strategically located near the junction of US-54 and I-235 in Wichita, KS, this property features 290 feet of arterial street frontage. The property is located at the hard corner of a signalized intersection and is near several national restaurant and retail tenants, including Quiktrip, Starbucks, Verizon and Dunkin'. The traffic count at the intersection is 29,353 VPD, and just a 1/4 mile south, US-54 sees 89,000 VPD.

### **DEMOGRAPHICS**

|                | 1 MILE   | 3 MILE   | 5 MILE   |
|----------------|----------|----------|----------|
| Population     | 6,890    | 74,563   | 199,284  |
| Avg. HH Income | \$43,361 | \$50,839 | \$57,472 |
| Median Age     | 33.4     | 35.0     | 35.3     |
|                |          |          |          |